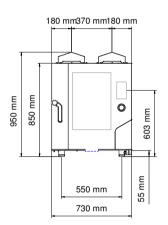

# **Dimensional features**

| Dimensions (WXDXH mm)            | /30 x 850 x 950 |
|----------------------------------|-----------------|
| Weight (kg)                      | 107,5           |
| Distance between rack rails (mm) | 68              |
| Electrical features              |                 |
| Thermal supply (kW)              | 13              |
| Frequency (Hz)                   | 50/60           |
| Voltage (V)                      | AC 220/230      |
| N° motors                        | 2 bidirectional |
| Boiler (kW)                      | /               |