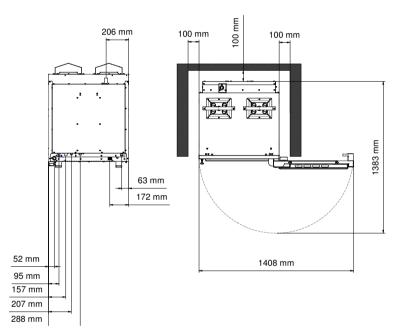

# **Dimensional features**

| Dimensions (WXDXH mm)            | /30 x 850 x 950 |
|----------------------------------|-----------------|
| Weight (kg)                      | 107,5           |
| Distance between rack rails (mm) | 68              |
| Electrical features              |                 |
| Thermal supply (kW)              | 13              |
| Frequency (Hz)                   | 50/60           |
| Voltage (V)                      | AC 220/230      |
| N° motors                        | 2 bidirectional |
| Boiler (kW)                      | /               |