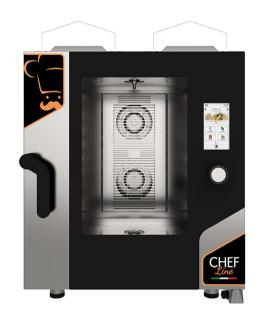

# **CHF 711 TOP**

# Gas combi oven 7 trays 1/1 GN with touch

## screen

Minimal and elegant design for a professional oven that combines functionality and technological innovations that always go toward the best quality of work in the kitchens. Designed for medium-sized restaurants and delis that need to cook even sophisticated dishes easily and intuitively. The oven is equipped with an innovative cooling system that ensures operation even in the smallest environments and a new washing system with smaller dimensions, less energy consumption and more efficiency.