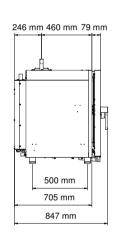

# **Dimensional features**

| Dimensions (WXDXH mm)            | /30 x 850 x 950 |
|----------------------------------|-----------------|
| Weight (kg)                      | 107,5           |
| Distance between rack rails (mm) | 68              |
| Electrical features              |                 |
| Thermal supply (kW)              | 13              |
| Frequency (Hz)                   | 50/60           |
| Voltage (V)                      | AC 220/230      |
| N° motors                        | 2 bidirectional |
| Boiler (kW)                      | /               |

### **Equipment**

| with pallet (WxDxH mm)                                                | 790 x 905 x 1020 mm             |  |
|-----------------------------------------------------------------------|---------------------------------|--|
| Lateral supports                                                      | 1dx + 1sx                       |  |
| Cable                                                                 | Single-Phase [3G 1,5]-L=1600 mm |  |
| USB port                                                              |                                 |  |
| Multipoint core probe cod. MKSCMU                                     |                                 |  |
| Support for core probe cod. MKSSC/                                    | 'A                              |  |
| Automatic washing system integrated                                   |                                 |  |
| Condensate collection bowl, with drain on door                        |                                 |  |
| Hinge with door locking for openings adjusted at 60°, 90°, 120°, 180° |                                 |  |
| Nozzle for LPG                                                        |                                 |  |