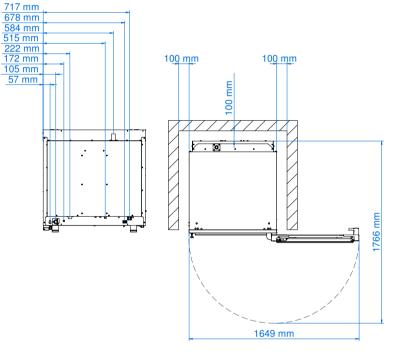

Condensate collection bowl, with drain on door

Hinge with door locking for openings adjusted at 60°, 90°, 120°, 180°