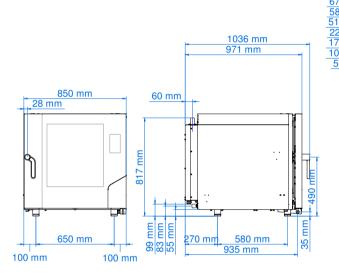

#### **Dimensional features**

| Dimensions (WxDxH mm)            | 850 x 1035 x 850 |
|----------------------------------|------------------|
| Weight (kg)                      | 108,2            |
| Distance between rack rails (mm) | 80               |