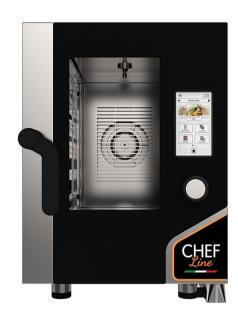

# **CHF 623 TOP COMPACT**

# **Electric COMPACT combi oven with touch screen 6** trays 2/3 GN

Although it is just 50 cm wide, it encloses all the potential to achieve optimal cooking uniformity. A compact, fast, intuitive and simple oven. Designed for restaurants and delicatessens, which must combine all the technology of a cutting-edge product with limited kitchen space. Like all those in the Millennial range, the oven has IPX5 water protection rating. The oven also offers the multi-point core probe and integrated automatic wash as standard. Maximum efficiency in minimum space.

| <b>Functional features</b> |                                                          |
|----------------------------|----------------------------------------------------------|
| Power                      | Electricity                                              |
| Capacity                   | N° 6 trays/grids 2/3 GN                                  |
| Type of cooking            | Semistatic + ventilated                                  |
| Steam                      | Direct steam controlled by touch screen (10 levels)      |
| Cooking chamber            | AISI 304 stainless steel                                 |
| Temperature                | 30 - 270 °C                                              |
| Temperature control        | Digital probe thermometer                                |
| Control panel              | Touch screen                                             |
| N° programs                | 500                                                      |
| Programmable cooking steps | 10                                                       |
| Pre-heating temperature    | 180 °C                                                   |
| Pre-heating function       | Programmable                                             |
| Door                       | Right side opening<br>Ventilated<br>Inspectionable glass |
| Modularity                 |                                                          |
| Feet                       | Adjustable                                               |