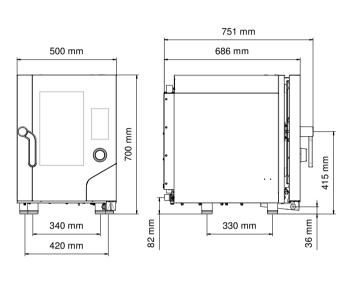

## **Dimensional features**

| Dimensions (WxDxH mm)            | 500 x 750 x 700 |
|----------------------------------|-----------------|
| Weight (kg)                      | 61,6            |
| Distance between rack rails (mm) | 68              |
| Electrical features              |                 |