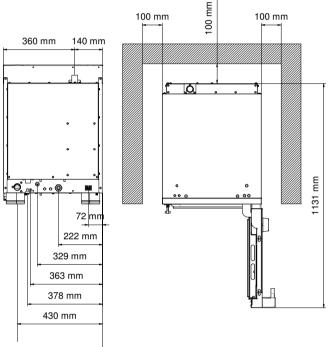

## **Dimensional features**

| Dimensions (WxDxH mm)            | 500 x 750 x 700 |
|----------------------------------|-----------------|
| Weight (kg)                      | 61,6            |
| Distance between rack rails (mm) | 68              |
| Electrical features              |                 |