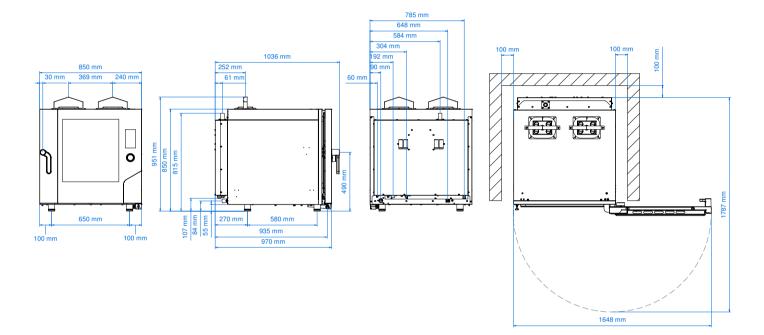

### **Dimensional features**

| 850 x 1035 x 950 | Dimensions (WxDxH mm)            |
|------------------|----------------------------------|
| 120              | Weight (kg)                      |
| <b>m)</b> 80     | Distance between rack rails (mm) |
| m)               |                                  |