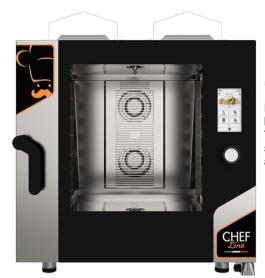

# **CHF 621 TOP GAS**

## Gas combi oven 6 trays 2/1 GN with TOUCH SCREEN

Millennial: the future, now. An oven with a 7"TFT 800x480 colour capacitive touch control panel and push button knob that meets the most diverse needs of restaurant and food services professionals. The CHF 621 TOP GAS oven guarantees an IPX3 degree of water protection and makes available 6 2/1 GN slots, 10 cooking steps and 500 programmable recipes. An indispensable ally for those who want to achieve excellent results, always.

#### **Functional features**

| i diletional leatures      |                                                          |
|----------------------------|----------------------------------------------------------|
| Power                      | Multigas (tested for natural gas)                        |
| Capacity                   | N° 6 trays/grids 2/1 GN                                  |
| Type of cooking            | Semistatic + ventilated                                  |
| Steam                      | Direct steam controlled by touch screen (10 levels)      |
| Cooking chamber            | AISI 304 stainless steel                                 |
| Temperature                | 30 - 260 °C                                              |
| Temperature control        | Digital probe thermometer                                |
| Control panel              | Touch screen                                             |
| N° programs                | 500                                                      |
| Programmable cooking steps | 10                                                       |
| Pre-heating temperature    | 180 ℃                                                    |
| Pre-heating function       | Programmable                                             |
| Door                       | Right side opening<br>Ventilated<br>Inspectionable glass |
| Feet                       | Adjustable                                               |