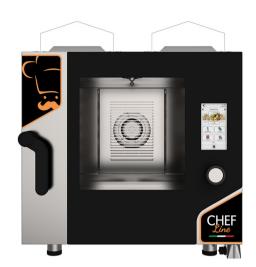

# **CHF 511 TOP GAS**

## Gas combi oven 5 trays 1/1 GN with touch screen

 $5\ \mbox{GN1/1}$  trays with a new touch screen interface: high performance to obtain the best results in the kitchen with excellent, even cooking and fast times with consequent reduction in energy consumption. The new Millennial oven allows complete management of the features. An oven that can be connected to the internet through a Wi-Fi connection to update the firmware, cookbooks, and technical documentation and manuals in the oven. Millennial, the perfect oven to always stay connected!