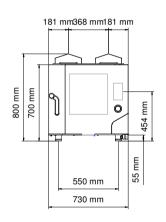

## **Dimensional features**

| Dimensions (WxDxH mm)            | 730 x 850 x 800 |
|----------------------------------|-----------------|
| Weight (kg)                      | 89              |
| Distance between rack rails (mm) | 68              |
| Electrical features              |                 |
| Thermal supply (kW)              | 9               |
| Frequency (Hz)                   | 50/60           |
| Voltage (V)                      | AC 220/230      |
| N° motors                        | 1 bidirectional |
| Boiler (kW)                      | /               |