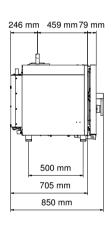

## **Dimensional features**

| Dimensions (WxDxH mm)            | 730 x 850 x 800 |
|----------------------------------|-----------------|
| Weight (kg)                      | 89              |
| Distance between rack rails (mm) | 68              |
| Electrical features              |                 |
| Thermal supply (kW)              | 9               |
| Frequency (Hz)                   | 50/60           |
| Voltage (V)                      | AC 220/230      |
| N° motors                        | 1 bidirectional |
| Boiler (kW)                      | /               |