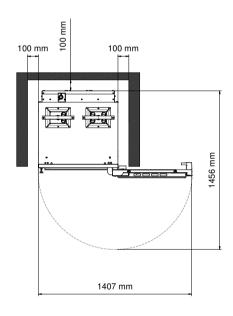

## **Dimensional features**

| Dimensions (WxDxH mm)            | 730 x 850 x 800 |
|----------------------------------|-----------------|
| Weight (kg)                      | 89              |
| Distance between rack rails (mm) | 68              |
| Electrical features              |                 |
| Thermal supply (kW)              | 9               |
| Frequency (Hz)                   | 50/60           |
| Voltage (V)                      | AC 220/230      |
| N° motors                        | 1 bidirectional |
| Boiler (kW)                      | /               |