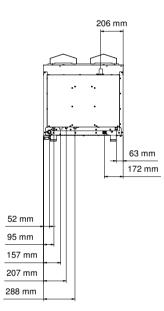

## **Dimensional features**

| Dimensions (WxDxH mm)            | 730 x 850 x 800 |
|----------------------------------|-----------------|
| Weight (kg)                      | 89              |
| Distance between rack rails (mm) | 68              |
| Electrical features              |                 |
| Thermal supply (kW)              | 9               |
| Frequency (Hz)                   | 50/60           |
| Voltage (V)                      | AC 220/230      |
| N° motors                        | 1 bidirectional |
| Boiler (kW)                      | /               |