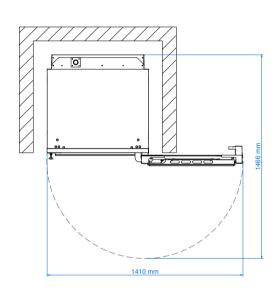

Hinge with door locking for openings adjusted at  $60^\circ, 90^\circ, 120^\circ, 180^\circ$ 