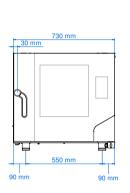

### **Dimensional features**

| Dimensions (WxDxH mm)            | 730 x 849 x 700 |
|----------------------------------|-----------------|
| Weight (kg)                      | 78,4            |
| Distance between rack rails (mm) | 68              |