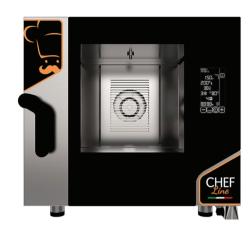

# CHF 511 DGT

## Electric combi oven 5 trays 1/1 GN with BLACK **MASK**

With a capacity of 5 1/1 GN trays and the new BLACK MASK panel: high performance for the best results in the kitchen, allowing excellent, even cooking and fast times that result in reduced consumption.

A high-performance oven with the patented Airflowlogic and Humilogic systems, able to store 100 recipes and configured for automatic washing.