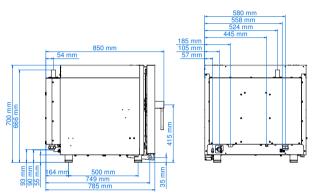

### **Dimensional features**

| Dimensions (WxDxH mm)            | 730 x 849 x 700 |
|----------------------------------|-----------------|
| Weight (kg)                      | 78,4            |
| Distance between rack rails (mm) | 68              |