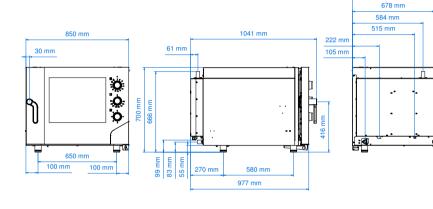

#### Equipment

| Cardboard box dimensions<br>with pallet (WxDxH mm)                                                                                                       | 910 x 1090 x 865                     |  |                      |  |
|----------------------------------------------------------------------------------------------------------------------------------------------------------|--------------------------------------|--|----------------------|--|
| Lateral supports                                                                                                                                         | 1 right + 1 left                     |  |                      |  |
| Cable                                                                                                                                                    | Two-phase+neutral [5G 2,5]-L=1600 mm |  |                      |  |
| Manual washing predisposition<br>Condensate collection bowl, with drain on door<br>Hinge with door locking for openings adjusted at 60°, 90°, 120°, 180° |                                      |  |                      |  |
|                                                                                                                                                          |                                      |  |                      |  |
|                                                                                                                                                          |                                      |  | Dimensional features |  |

| 850 x 1044 x 700 |
|------------------|
| 92,4             |
| 80               |
|                  |