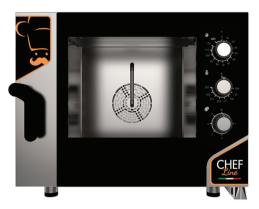

## Electric combi oven 4 trays 600 x 400 mm with electromechanic panel

717 mm

You can experience for yourself all the advantages of an essential oven, CHF 464 MCN with 4 600x400 mm slots and electromechanical panel.

A solid and refined design, with an operating temperature of 100 to 275°C that will allow you to evenly cook the most elaborate dishes, every time. Without sacrificing the simplicity of use that is the distinguishing mark of all MILLENNIAL SMART ovens.