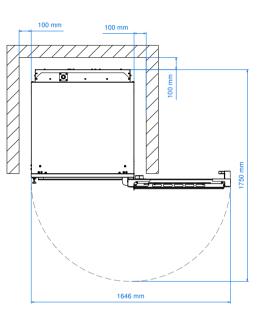

#### Equipment

| Cardboard box dimensions<br>with pallet (WxDxH mm)                                                                                                       | 910 x 1090 x 865                     |  |                      |  |
|----------------------------------------------------------------------------------------------------------------------------------------------------------|--------------------------------------|--|----------------------|--|
| Lateral supports                                                                                                                                         | 1 right + 1 left                     |  |                      |  |
| Cable                                                                                                                                                    | Two-phase+neutral [5G 2,5]-L=1600 mm |  |                      |  |
| Manual washing predisposition<br>Condensate collection bowl, with drain on door<br>Hinge with door locking for openings adjusted at 60°, 90°, 120°, 180° |                                      |  |                      |  |
|                                                                                                                                                          |                                      |  |                      |  |
|                                                                                                                                                          |                                      |  | Dimensional features |  |