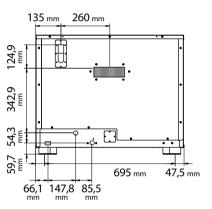

| DIMENSIONAL FEATURES             |     |     |     |
|----------------------------------|-----|-----|-----|
| Oven dimensions (WxDxH mm)       | 784 | 752 | 634 |
| Oven weight (kg)                 | 52  |     |     |
| Distance between rack rails (mm) |     | 73  |     |
|                                  |     |     |     |
| ELECTRICAL FEATURES              |     |     |     |