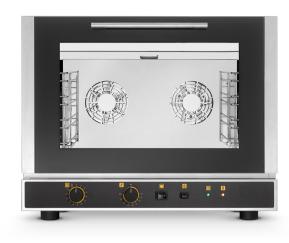

## **CHF 411.3 GRILL**

## ELECTRIC CONVECTION OVEN WITH GRILL AND HUMIDIFICATION

The electric grilling is a simple and healthy cooking method, which allows you to cook without fat all those foods that typically are prepared grilled. The GRILL functions of this oven 1/1 GN shortens the cooking time of the foods enhancing the browning and the fragrance of the same.

| FUNCTIONAL FEATURES        |                                                 |  |  |
|----------------------------|-------------------------------------------------|--|--|
| Power                      | Electricity                                     |  |  |
| Capacity                   | N° 4 trays/grids 1/1 GN                         |  |  |
| Type of cooking            | Ventilated                                      |  |  |
| Humidification             | Indirect with button                            |  |  |
| Cooking chamber            | AISI 430 Stainless steel                        |  |  |
| Temperature                | 50 ÷ 300°C                                      |  |  |
| Temperature control        | Thermostat                                      |  |  |
| Control panel              | Electromechanic – Lower side                    |  |  |
| N° of programs             | /                                               |  |  |
| Programmable cooking steps | /                                               |  |  |
| Pre-heating temperature    | /                                               |  |  |
| Pre-heating function       | /                                               |  |  |
| Door                       | Tilt door<br>Ventilated<br>Inspectionable glass |  |  |