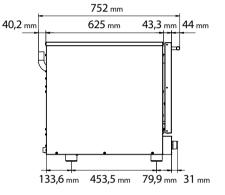

| DIMENSIONAL FEATURES             |     |     |     |
|----------------------------------|-----|-----|-----|
| Oven dimensions (WxDxH mm)       | 784 | 752 | 634 |
| Oven weight (kg)                 | 52  |     |     |
| Distance between rack rails (mm) |     | 73  |     |
|                                  |     |     |     |
| ELECTRICAL FEATURES              |     |     |     |