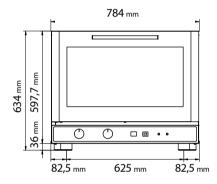

| DIMENSIONAL FEATURES             |     |     |     |
|----------------------------------|-----|-----|-----|
| Oven dimensions (WxDxH mm)       | 784 | 752 | 634 |
| Oven weight (kg)                 | 52  |     |     |
| Distance between rack rails (mm) |     | 73  |     |
|                                  |     |     |     |
| ELECTRICAL FEATURES              |     |     |     |