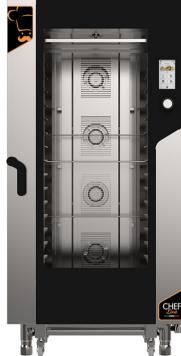

# **CHF 1664 TOP**

# Electric combi oven with touch screen 16 trays 600 x 400 mm

Imagine having the most powerful pastry and bakery oven in the MILLENNIAL line in your hands. Imagine baking all your dishes at the same time in the 16 trays, heated evenly by 4 fans, distributed in height. Setting 500 recipes easily and as quickly as possible. Can you imagine it? So now is the time to actually do so.