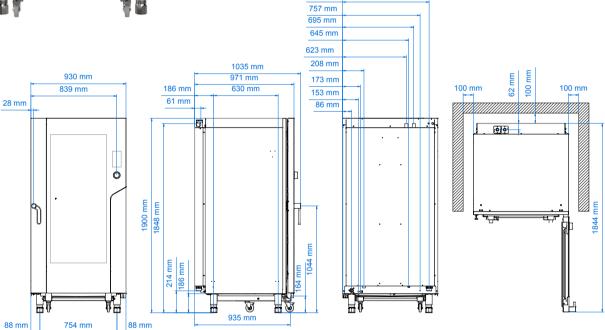

845 mm

### **Dimensional features**

| Dimensions (WxDxH mm)            | 930 x 1035 x 1900 |
|----------------------------------|-------------------|
| Weight (kg)                      | 247,2             |
| Distance between rack rails (mm) | 80                |
| Electrical features              |                   |