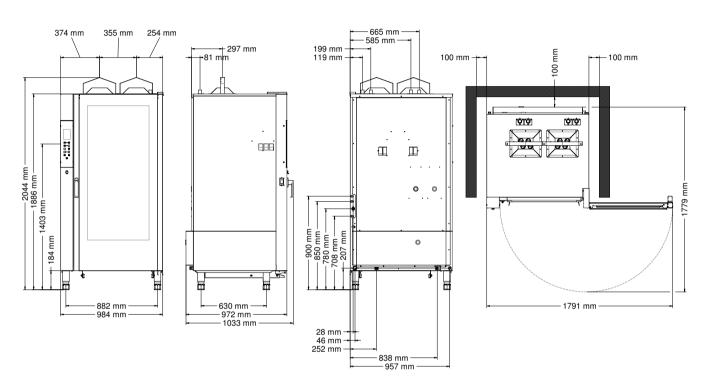

## **ELECTRONIC GAS CONVECTION OVEN WITH TOUCH CONTROL AND STEAM**

| DIMENSIONAL CHARACTERISTICS      |     |       |      |  |
|----------------------------------|-----|-------|------|--|
| Dimensions (WxDxH mm)            | 984 | 1033  | 2044 |  |
| Weight (kg)                      |     | 239,8 |      |  |
| Distance between rack rails (mm) |     | 80    |      |  |

| EQUIPMENT                                            |                                   |      |      |  |
|------------------------------------------------------|-----------------------------------|------|------|--|
| Cardboard box dimensions with pallet (WxDxH mm)      | 1200                              | 1200 | 2132 |  |
| Removable trolley with handle and wheels with brakes |                                   |      |      |  |
| Predisposition for manual + automatic washing*       |                                   |      |      |  |
| Cable                                                | Single-phase [3G 1,5] - L=1600 mm |      |      |  |
| Predisposition of the heart probe                    |                                   |      |      |  |