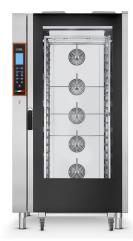

## **CHF 1664 G TC**

## **ELECTRONIC GAS CONVECTION OVEN WITH TOUCH CONTROL AND STEAM**

| DIMENSIONAL CHARACTERISTICS      |     |       |      |  |
|----------------------------------|-----|-------|------|--|
| Dimensions (WxDxH mm)            | 984 | 1033  | 2044 |  |
| Weight (kg)                      |     | 239,8 |      |  |
| Distance between rack rails (mm) |     | 80    |      |  |

USB port

| Power                      | Multi-gas (methane test)                                                         |  |
|----------------------------|----------------------------------------------------------------------------------|--|
| Capacity                   | 16 plates/grids (600x400 mm)                                                     |  |
| Type of cooking            | Ventilated                                                                       |  |
| Steam                      | Direct with automatic adjustment using the touch-switch with 10-position display |  |
| Cooking chamber            | Acier AISI 304                                                                   |  |
| Temperature                | 30 - 260℃                                                                        |  |
| Temperature control        | Digital probe                                                                    |  |
| Control panel              | Touch Control-lat <b>e</b> ral                                                   |  |
| N° programs                | 240                                                                              |  |
| Programmable cooking steps | 9                                                                                |  |
| Pre-heating temperature    | 180℃                                                                             |  |
| Pre-heating function       | Available                                                                        |  |
| Door                       | Side opening with hinges on the right<br>Ventilated<br>Control glass             |  |
| Feet                       | adjustable                                                                       |  |