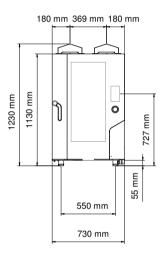

#### **Dimensional features**

| Dimensions (WxDxH mm)            | 730 x 850 x 1230 |
|----------------------------------|------------------|
| Weight (kg)                      | 152              |
| Distance between rack rails (mm) | 68               |
|                                  |                  |