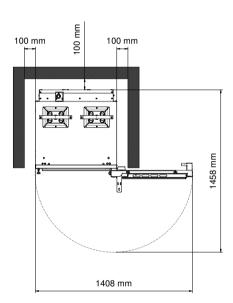

#### **Dimensional features**

| Dimensions (WxDxH mm)            | 730 x 850 x 1230 |
|----------------------------------|------------------|
| Weight (kg)                      | 152              |
| Distance between rack rails (mm) | 68               |
|                                  |                  |