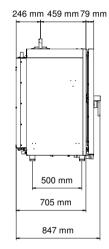

#### **Dimensional features**

| Dimensions (WxDxH mm)            | 730 x 850 x 1230 |
|----------------------------------|------------------|
| Weight (kg)                      | 152              |
| Distance between rack rails (mm) | 68               |
|                                  |                  |