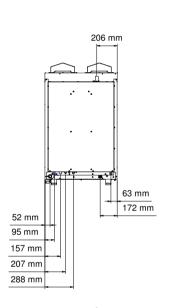

#### **Dimensional features**

| Dimensions (WxDxH mm)            | 730 x 850 x 1230 |
|----------------------------------|------------------|
| Weight (kg)                      | 152              |
| Distance between rack rails (mm) | 68               |
|                                  |                  |