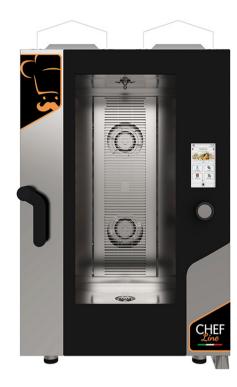

# CHF 1111 TOP

## Gas combi oven 7 trays 1/1 GN with touch screen

Its performance makes it the ideal ally of every gastronomy professional. The new 11tray Millennial gas oven guarantees optimal results in a short amount of time. Captivating design, technology and performance at the highest levels, a capacity of 11 GN1/1 trays.

A loyal ally for medium/large restaurants that can handle even the most complex recipes with maximum simplicity. 500 programmable recipes, 42 languages, up to 24 h delayed cooking programs, and 5 ventilation speed settings are just some of the features that characterize all the Millennial line.