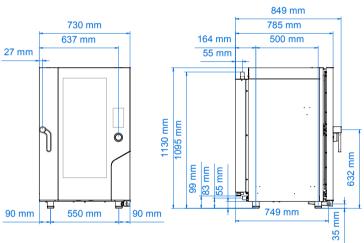

#### **Dimensional features**

| Dimensions (WxDxH mm)            | 730 x 849 x 1130 |
|----------------------------------|------------------|
| Weight (kg)                      | 136              |
| Distance between rack rails (mm) | 68               |
|                                  |                  |