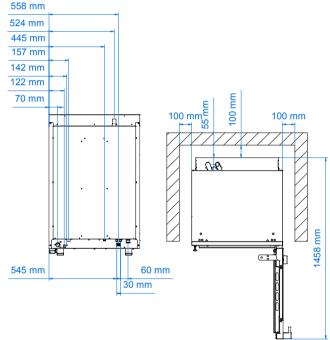

#### **Dimensional features**

| Dimensions (WxDxH mm)            | 730 x 849 x 1130 |
|----------------------------------|------------------|
| Weight (kg)                      | 136              |
| Distance between rack rails (mm) | 68               |
|                                  |                  |

#### **Equipment**

| with pallet (WxDxH mm)                        | 788 x 903 x 1276 mm                     |
|-----------------------------------------------|-----------------------------------------|
| Lateral supports                              | 1 right + 1 left                        |
| Cable                                         | Three-phase+neutral<br>[5G 4]-L=1600 mm |
| USB port                                      |                                         |
| Multipoint core probe cod. MKSCMU             |                                         |
| Plug for "vacuum cooking" probe cod. MKSCS\   | 1                                       |
| Automatic washing system integrated           |                                         |
| Condensate collection bowl, with drain on doc | or                                      |
| Hinge with door locking for openings adjusted | l at 60°, 90°, 120°, 180°               |
|                                               |                                         |