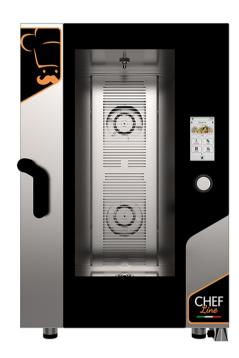

# **CHF 1111 TOP**

## Electric combi oven with touch screen 11 trays 1/1 GN

Quality and reliability are its strengths and versatility its trump card. Just like the whole generation of MILLENNIAL ovens, every detail of the CHF 1111 TOP is designed to fulfil the needs of professional chefs. Thanks to steam cooking with automatic control, you can cook your dishes to perfection.