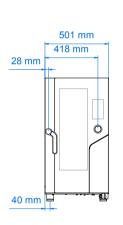

## **Dimensional features**

| Dimensions (WxDxH mm)            | 500 x 930 x 970 |
|----------------------------------|-----------------|
| Weight (kg)                      | 100             |
| Distance between rack rails (mm) | 68              |
| Electrical features              |                 |
| Power supply (kW)                | 15,4            |
| Frequency (Hz)                   | 50/60           |
| Voltage (V)                      | AC 380/400 3N   |
| N° motors                        | 2 bidirectional |