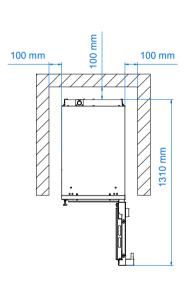

## **Dimensional features**

| Dimensions (WxDxH mm)            | 500 x 930 x 970 |
|----------------------------------|-----------------|
| Weight (kg)                      | 100             |
| Distance between rack rails (mm) | 68              |
| Electrical features              |                 |
| Power supply (kW)                | 15,4            |
| Frequency (Hz)                   | 50/60           |
| Voltage (V)                      | AC 380/400 3N   |
| N° motors                        | 2 bidirectional |