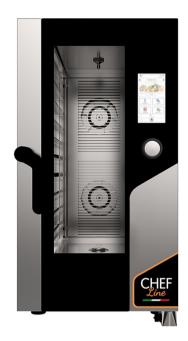

# **CHF 1011 TOP COMPACT**

## **Electric COMPACT combi oven with touch screen** 10 trays 1/1 GN

Innovation in the MILLENNIAL line is never an end in itself.

The new design simplifies the use of the oven in everyday life.

The constructive quality makes it last in time.

The renewed convection cooking system helps cook all 10 trays evenly. Innovation has only one purpose in the MILLENNIAL line: allows you to fully express yourself.