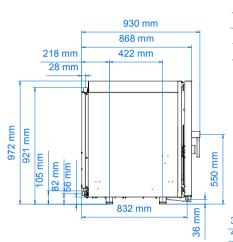

## **Dimensional features**

| Dimensions (WxDxH mm)            | 500 x 930 x 970 |
|----------------------------------|-----------------|
| Weight (kg)                      | 100             |
| Distance between rack rails (mm) | 68              |
| Electrical features              |                 |
| Power supply (kW)                | 15,4            |
| Frequency (Hz)                   | 50/60           |
| Voltage (V)                      | AC 380/400 3N   |
| N° motors                        | 2 bidirectional |