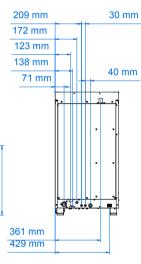

## **Dimensional features**

| Dimensions (WxDxH mm)            | 500 x 930 x 970 |
|----------------------------------|-----------------|
| Weight (kg)                      | 100             |
| Distance between rack rails (mm) | 68              |
| Electrical features              |                 |
| Power supply (kW)                | 15,4            |
| Frequency (Hz)                   | 50/60           |
| Voltage (V)                      | AC 380/400 3N   |
| N° motors                        | 2 bidirectional |